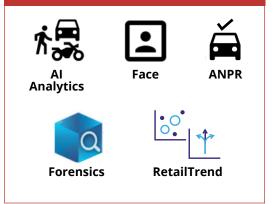

# EMBEDDED AI ANALYTICS

## THE POWER OF AI AT THE EDGE

- Embedded Ai Analytics without the need for servers
- Multiple Deep Learning engines and a wide range of rules and events
- Range of camera types and models
- Choose the right Ai and camera for your application
- · Ability to combine rules to create custom events
- Compatible with VCA forensic search and retail trend applications
- API, HTTP/TCP, ONVIF notifications for connection to external databases and management systems
- UK developed, supported Worldwide

## VCA APPLICATIONS