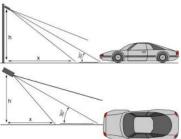

## **EMBEDDED ANPR/MMCR**

- ANPR camera automatically scans license plate characters and identifies license plate numbers. By applying a special filter that blocks external visible light and transmits only infrared rays, the phenomenon of blocking the license plate caused by automobile headlights has been minimized.
- Detects vehicle license plates, manufacturer, brand, colour and types.
- Onboard Database to compare license plates.
- Ideal for vehicle searches, access control and management, violations and reporting