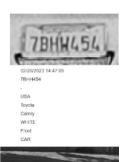

## **EMBEDDED ANPR/MMCR**

- ANPR camera automatically scans license plate characters and identifies license plate numbers. By applying a special filter that blocks external visible light and transmits only infrared rays, the phenomenon of blocking the license plate caused by automobile headlights has been minimized.
- Detects vehicle license plates, manufacturer, brand, colour and types.
- Onboard Database to compare license plates.
- Ideal for vehicle searches, access control and management, violations and reporting