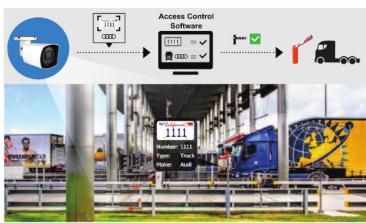

## THE POWER OF ANPR AT THE EDGE

- Embedded ANPR without the need for servers
- · Make, Model and Colour (MMCR) along with ANPR
- Range of camera types and models
- > 95% ANPR accuracy, > 90% MMCR
- · Deny and allow management on camera
- Can be tied to edge based Ai analytics for rule based detection\*
- · Global regions for ANPR+MMCR
- Export all vehicles or violators only to csv / pdf\*
- API, HTTP/TCP notifications for connection to external databases and management systems
- Client based database for managing distributed camera network\*

## **EMBEDDED ANPR/MMCR**

- ANPR camera automatically scans license plate characters and identifies license plate numbers. By applying a special filter that blocks external visible light and transmits only infrared rays, the phenomenon of blocking the license plate caused by automobile headlights has been minimized.
- Detects vehicle license plates, manufacturer, brand, colour and types.
- Onboard Database to compare license plates.
- Ideal for vehicle searches, access control and management, violations and reporting