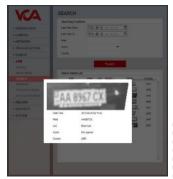

## **EMBEDDED ANPR/MMCR**

- ANPR camera automatically scans license plate characters and identifies license plate numbers. By applying a special filter that blocks external visible light and transmits only infrared rays, the phenomenon of blocking the license plate caused by automobile headlights has been minimized.
- Detects vehicle license plates, manufacturer, brand, colour and types.
- Onboard Database to compare license plates.
- Ideal for vehicle searches, access control and management, violations and reporting